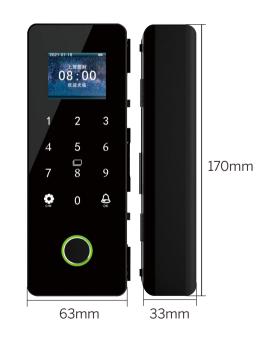

- Unlocking method: Tuya(Bluetooth)+Password+Card+Remote Control+Fingerprint+Key
- Power supply: 4 AA alkaline batteries/Micro-USB emergency power interface



## Specifications

| Lock tongue material            | Stainless steel        |
|---------------------------------|------------------------|
| Voice support                   | Chinese/English system |
| Operating temperature           | -20°C-55°C             |
| Supply voltage                  | DC 4-6 volts           |
| Fingerprint storage capacity    | 100 pieces             |
| Password storage capacity       | 1000 groups            |
| IC card storage capacity        | 1000 pcs               |
| Applicable glass door thickness | 10-12mm                |

## Dimensions(mm)